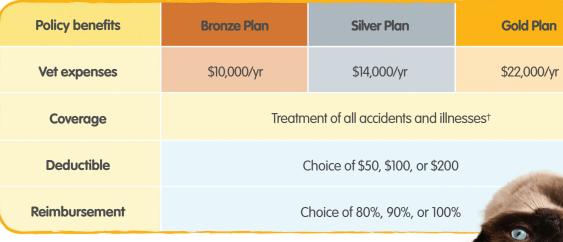

#### \* more choice

Freedom to visit any licensed vet in the U.S. or Canada and the flexibility to build a plan that fits your budget.

### \* most coverage

Petplan covers all accidents and unexpected illnesses, including all hereditary conditions, as standard<sup>†</sup> — no additional costs.