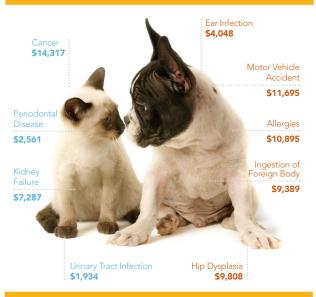

### the cost of caring

Examples of actual pets' claims, according to 2013 Petplan claims data.

### **DID YOU KNOW?**

1. According to Petplan claims data, 2013.

2. According to Datamonitor, 2008.